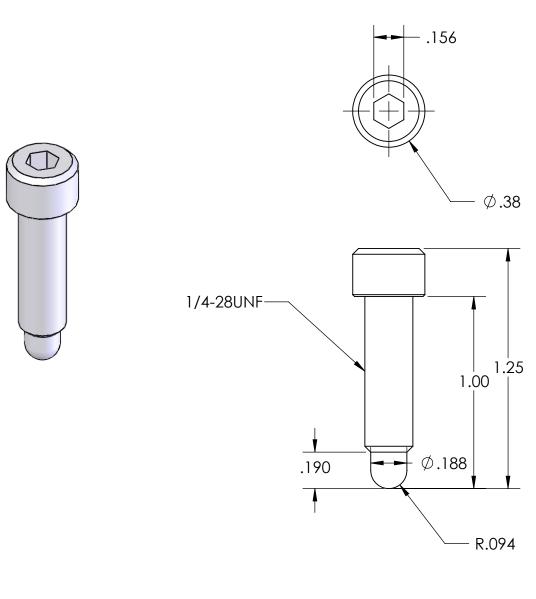

| DIMENSIONS ARE IN INCHES TOLERANCES: Unless otherwise FRACTIONAL± 1/64 ANGULAR: MACH±.1 BEND ±.5 TWO PLACE DECIMAL ±.01 THREE PLACE DECIMAL ±.005 TWO PLACE DECIMAL ±.005 TWO PLACE DECIMAL ±.005 THREE  |                                                                                                                                                                                                                                   |                                                                   |             |         |                              |           |           |      |                               |             |        |          |
|--------------------------------------------------------------------------------------------------------------------------------------------------------------------------------------------------------------------------------------------------------------------------------------------------------------------------------------------------------------------------------------------------------------------------------------------------------------------------------------------------------------------------------------------------------------------------------------------------------------------------------------------------------------------------------------------------------------------------------------------------------------------------------------------------------------------------------------------------------------------------------------------------------------------------------------------------------------------------------------------------------------------------------------------------------------------------------------------------------------------------------------------------------------------------------------------------------------------------------------------------------------------------------------------------------------------------------------------------------------------------------------------------------------------------------------------------------------------------------------------------------------------------------------------------------------------------------------------------------------------------------------------------------------------------------------------------------------------------------------------------------------------------------------------------------------------------------------------------------------------------------------------------------------------------------------------------------------------------------------------------------------------------------------------------------------------------------------------------------------------------------|-----------------------------------------------------------------------------------------------------------------------------------------------------------------------------------------------------------------------------------|-------------------------------------------------------------------|-------------|---------|------------------------------|-----------|-----------|------|-------------------------------|-------------|--------|----------|
| ANGULAR: MACH±.1 BEND ±.5 TWO PLACE DECIMAL ±.01 THREE PLACE DECIMAL ±.01 THREE PLACE DECIMAL ±.005 MFG APPR.  MATERIAL Q.A. COMMENTS:  Ball End Screw 1/4-28 x 1" long  I/4-28 x 1" long  SIZE WITHOUT THE WRITTEN PERMISSION OF SIZE APPLICATION APPL    |                                                                                                                                                                                                                                   |                                                                   |             |         | TOLERANCES: Unless otherwise | DRAWN     | NAME      | DATE | Hit                           | ek Hardware | e, Ind | C.       |
| THE INFORMATION CONTAINED IN THIS DRAWING IS THE SOLE PROPERTY OF SIZE DRAWING IS THE |                                                                                                                                                                                                                                   |                                                                   |             |         | ANGULAR: MACH±.1 BEND ±.5    |           | R.Tobias  |      |                               |             |        |          |
| COMMENTS: COMMENTS: COMMENTS: COMMENTS: COMMENTS: COMMENTS: SIZE A DWG. NO. APPLICATION APPLICATION APPLICATION DO NOT SCALE DRAWING.                                                                                                                                                                                                                                                                                                                                                                                                                                                                                                                                                                                                                                                                                                                                                                                                                                                                                                                                                                                                                                                                                                                                                                                                                                                                                                                                                                                                                                                                                                                                                                                                                                                                                                                                                                                                                                                                                                                                                                                          |                                                                                                                                                                                                                                   | THE INFORMATION CONTAINED IN THIS DRAWING IS THE SOLE PROPERTY OF |             |         | THREE PLACE DECIMAL ±.005    | MFG APPR. | MFG APPR. |      |                               |             |        |          |
| REPRODUCTION IN PART OR AS A WHOLE WITHOUT THE WRITTEN PERMISSION OF SIZE COMPANY NAME HERE'S IS DECLARDED TO A SPECIAL OR | - 1                                                                                                                                                                                                                               |                                                                   |             |         | MATERIAL                     |           |           |      |                               |             |        |          |
| WITHOUT THE WRITTEN PERMISSION OF    NEXT ASSY                                                                                                                                                                                                                                                                                                                                                                                                                                                                                                                                                                                                                                                                                                                                                                                                                                                                                                                                                                                                                                                                                                                                                                                                                                                                                                                                                                                                                                                                                                                                                                                                                                                                                                                                                                                                                                                                                                                                                                                                                                                                                 |                                                                                                                                                                                                                                   | <insert company="" here="" name="">. ANY</insert>                 |             |         |                              | COMMETTE  |           |      |                               |             |        |          |
| APPLICATION DO NOT SCALE DRAWING                                                                                                                                                                                                                                                                                                                                                                                                                                                                                                                                                                                                                                                                                                                                                                                                                                                                                                                                                                                                                                                                                                                                                                                                                                                                                                                                                                                                                                                                                                                                                                                                                                                                                                                                                                                                                                                                                                                                                                                                                                                                                               | WIT<br><in< td=""><td rowspan="2">WITHOUT THE WRITTEN PERMISSION OF SINSERT COMPANY NAME HERE&gt; IS</td><td>NEXT ASSY</td><td>USED ON</td><td></td><td colspan="3"></td><td colspan="4">SIZE DWG, NO. RES1/28-16 REV.</td></in<> | WITHOUT THE WRITTEN PERMISSION OF SINSERT COMPANY NAME HERE> IS   | NEXT ASSY   | USED ON |                              |           |           |      | SIZE DWG, NO. RES1/28-16 REV. |             |        |          |
|                                                                                                                                                                                                                                                                                                                                                                                                                                                                                                                                                                                                                                                                                                                                                                                                                                                                                                                                                                                                                                                                                                                                                                                                                                                                                                                                                                                                                                                                                                                                                                                                                                                                                                                                                                                                                                                                                                                                                                                                                                                                                                                                |                                                                                                                                                                                                                                   |                                                                   | APPLICATION |         | DO NOT SCALE DRAWING         |           |           |      | SCALE:2:1                     |             |        | T 1 OF 1 |