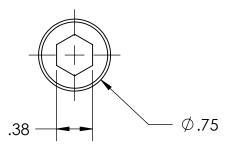

|                                                                                                                                                                                                                                                                                   |             |         | DIMENSIONS ARE IN INCHES TOLERANCES: Unless otherwise                                         | DRAWN                      | NAME     | DATE | Hit                        | ek Hardward              | e, Ind | C.       |
|-----------------------------------------------------------------------------------------------------------------------------------------------------------------------------------------------------------------------------------------------------------------------------------|-------------|---------|-----------------------------------------------------------------------------------------------|----------------------------|----------|------|----------------------------|--------------------------|--------|----------|
| PROPRIETARY AND CONFIDENTIAL THE INFORMATION CONTAINED IN THIS DRAWING IS THE SOLE PROPERTY OF <insert company="" here="" name="">. ANY REPRODUCTION IN PART OR AS A WHOLE WITHOUT THE WRITTEN PERMISSION OF <insert company="" here="" name=""> IS PROHIBITED.</insert></insert> |             |         | FRACTIONAL ± 1/64 ANGULAR: MACH ±.1 BEND ±.5 TWO PLACE DECIMAL ±.01 THREE PLACE DECIMAL +.005 |                            | R.Tobias |      | Ball Ended Screw           |                          |        |          |
|                                                                                                                                                                                                                                                                                   |             |         | MATERIAL                                                                                      | MFG APPR.  Q.A.  COMMENTS: |          |      |                            | 1/2-20UNF thread x 1-1/2 |        |          |
|                                                                                                                                                                                                                                                                                   | NEXT ASSY   | USED ON | FINISH                                                                                        |                            | •        |      | SIZE DWG. NO. BES1220-24 A |                          |        |          |
|                                                                                                                                                                                                                                                                                   | APPLICATION |         | do not scale drawing                                                                          |                            |          |      | SCALE:1:1                  | WEIGHT:                  |        | T 1 OF 1 |