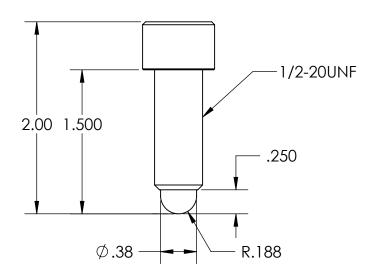

|                                                                                                                                                                                                                                                                                   |             |         | DIMENSIONS ARE IN INCHES TOLERANCES: Unless otherwise                                         | DRAWN                      | NAME     | DATE | Hit                        | ek Hardward              | e, Ind | C.       |
|-----------------------------------------------------------------------------------------------------------------------------------------------------------------------------------------------------------------------------------------------------------------------------------|-------------|---------|-----------------------------------------------------------------------------------------------|----------------------------|----------|------|----------------------------|--------------------------|--------|----------|
| PROPRIETARY AND CONFIDENTIAL THE INFORMATION CONTAINED IN THIS DRAWING IS THE SOLE PROPERTY OF <insert company="" here="" name="">. ANY REPRODUCTION IN PART OR AS A WHOLE WITHOUT THE WRITTEN PERMISSION OF <insert company="" here="" name=""> IS PROHIBITED.</insert></insert> |             |         | FRACTIONAL ± 1/64 ANGULAR: MACH ±.1 BEND ±.5 TWO PLACE DECIMAL ±.01 THREE PLACE DECIMAL +.005 |                            | R.Tobias |      | Ball Ended Screw           |                          |        |          |
|                                                                                                                                                                                                                                                                                   |             |         | MATERIAL                                                                                      | MFG APPR.  Q.A.  COMMENTS: |          |      |                            | 1/2-20UNF thread x 1-1/2 |        |          |
|                                                                                                                                                                                                                                                                                   | NEXT ASSY   | USED ON | FINISH                                                                                        |                            | •        |      | SIZE DWG. NO. BES1220-24 A |                          |        |          |
|                                                                                                                                                                                                                                                                                   | APPLICATION |         | do not scale drawing                                                                          |                            |          |      | SCALE:1:1                  | WEIGHT:                  |        | T 1 OF 1 |